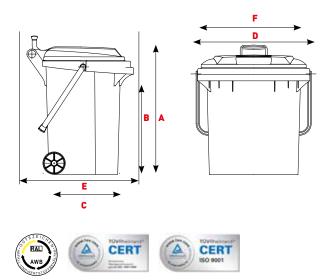

#### Dimensions

Total height in mm ~ 554 A в Height in mm ~ 454 379 С Bin depth in mm ~ Total width in mm ~ 493 D E Total depth in mm ~ 427 Lid width in mm ~ 410