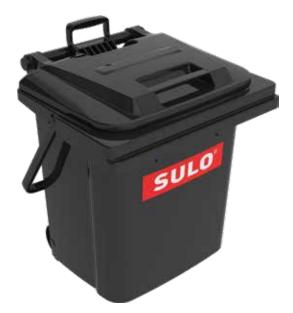

# Rollbox PRE-SORTING BINS

### Weights

| Nominal volume | (L) | 45 |
|----------------|-----|----|
|                |     |    |