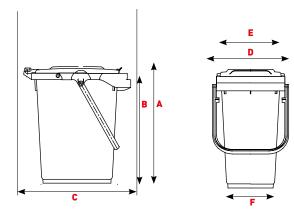

#### Dimensions

Total height in mm ~ 451 A в Height in mm ~ 425 413 С Bin depth in mm ~ Total width in mm ~ 390 D Е Lid width in mm ~ 376 410

c Bottom width in mm ~ Weights

Nominal volume (L)

25