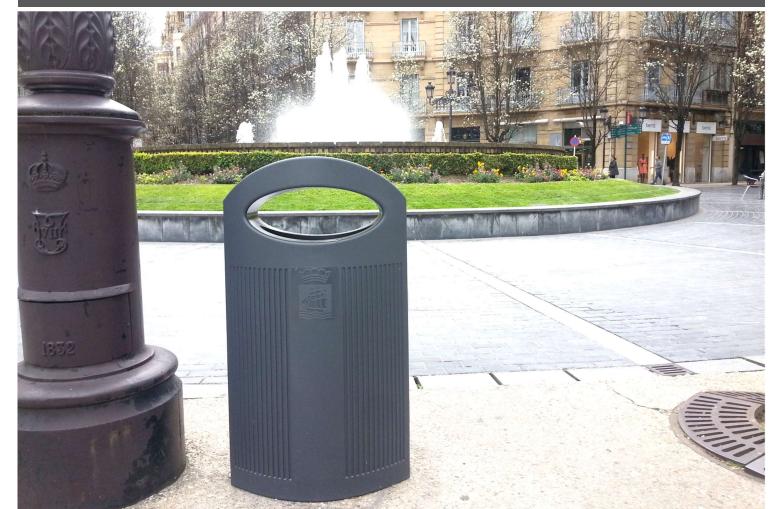

Its design allows integration in any part of the city.

# Prevents the accumulation of dirt inside Its rounded design prevents the accumulation of dirt in the corners and edges of the bin.