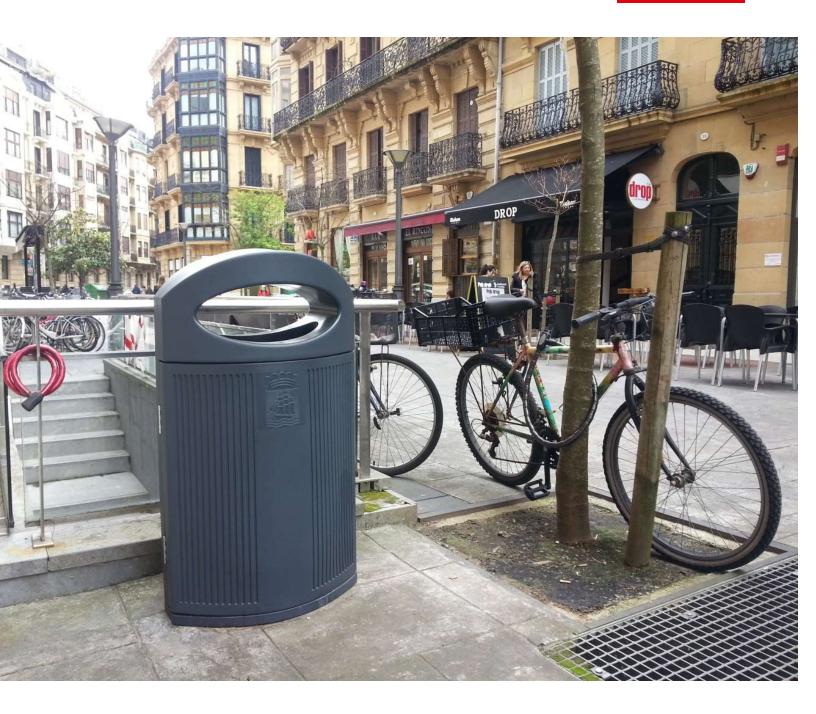

all public.



### **DIMENSIONS**







- Height
- Width
- Length
- Weight
- 1086 mm.
- 600 mm. 400 mm.
- 10 kg.

#### **INSTALLATION**

This model only allows its installation by anchoring it to the ground (4 screws).









### **STANDARD COLORS**



GREY RAL 7021





#### **CUSTOMIZATION**

This litter bin model has a customization space just below the opening.

The customization will be done by means of thermo engraving, insert in the mold or riveted sheet metal.

**DIMENSIONS:** 150 x 170 mm





#### **BUILT-IN ASHTRAY**

**ASTRAY / EXTINGUISHER** 



Circular metal plate located on top of litter bin with ashtray and cigarette extinguisher.



## **REGULATIONS / CERTIFICATIONS**



These litter bins are manufactured in ISO 9001 certified Production centers.









Ç

## SUL0°