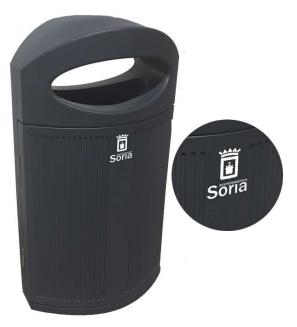

# Ibiza<sub>®</sub> Litter bin 80 Liters

#### **CUSTOMIZATION**

This litter bin model has a customization space just below the opening.

The customization will be done by means of thermo engraving, insert in the mold or riveted sheet metal.

**DIMENSIONS:** 150 x 170 mm