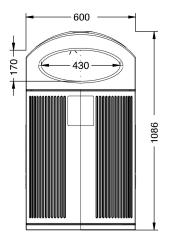

### **DIMENSIONS**

- Height
- Width
- Length
- Weight
- 1086 mm.
- 600 mm. 400 mm.
- 10 kg.