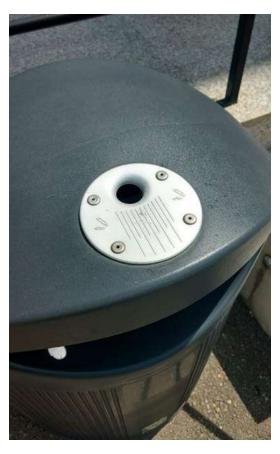

#### **BUILT-IN ASHTRAY**

**ASTRAY / EXTINGUISHER** 

Circular metal plate located on top of litter bin with ashtray and cigarette extinguisher.