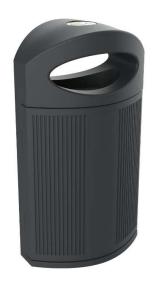

#### **TECHNICAL CHARACTERISTICS**

Body, lid and inner basket made of rotomolded polyethylene mass colored and treated against ultraviolet radiation. The embossed lines of the bodywork give it a marked anti-vandalism character.

# Prevents the accumulation of dirt inside Its rounded design prevents the accumulation of dirt in the corners and edges of the bin.

#### ACCESSIBILITY

The dimension of the introduction openings is designed to avoid the introduction of other types of waste.

Maximum dimension of the opening 430 x 170 mm.

The height of the waste deposit is accessible to all public.

### **DIMENSIONS**

- Height
- Width
- Length
- Weight
- 1086 mm.
- 600 mm. 400 mm.
- 10 kg.