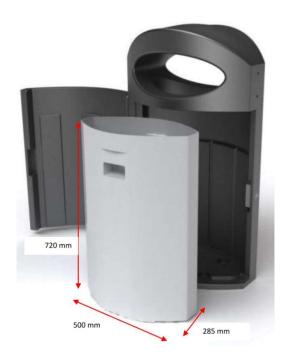

### **DIMENSIONS**

- Height
- Width
- Length
- Weight
- 1086 mm.
- 600 mm. 400 mm.
- 10 kg.