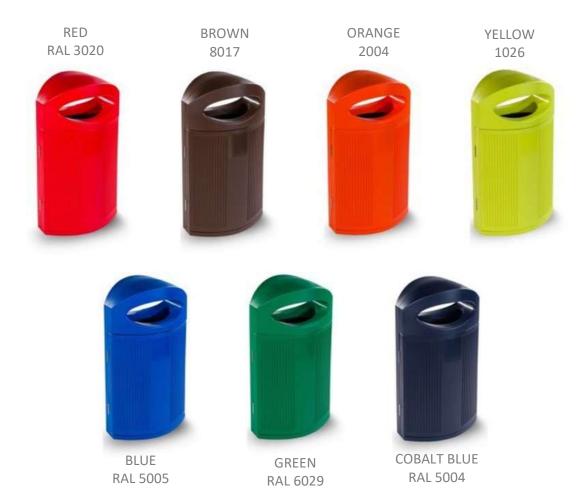

unded design prevents the accumulation of dirt in the corners and edges of the bin.

#### - Resistance to vandalism

This model has been designed to respond perfectly to the conditions of use of this type of product.

#### - Inner basket

The bin has an inner basket made of polyethylene, for emptying

#### ACCESSIBILITY

The dimension of the introduction openings is designed to avoid the introduction of other types of waste.



Maximum dimension of the opening 430 x 170 mm.

The height of the waste deposit is accessible to all public.



### **DIMENSIONS**







- Height
- Width
- Length
- Weight
- 1086 mm.
- 600 mm. 400 mm.
- 10 kg.

#### **INSTALLATION**

This model only allows its installation by anchoring it to the ground (4 screws).









### **STANDARD COLORS**



GREY RAL 7021





#### **CUSTOMIZATION**

This litter bin model has a customization space just below the opening.

The customization will be done by means of thermo engraving, insert in the mold or riveted sheet metal.

**DIMENSIONS:** 150 x 170 mm





#### **BUILT-IN ASHTRAY**

**ASTRAY / EXTINGUISHER** 



Circular metal plate located on top of litter bin with ashtray and cigarette extinguisher.



## **REGULATIONS / CERTIFICATIONS**



These litter bins are manufactured in ISO 9001 certified Production centers.









Ç

## SUL0°