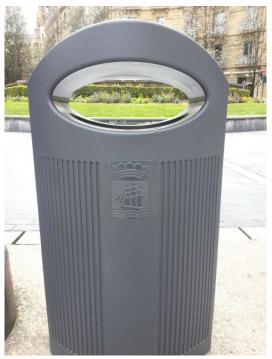

#### **CUSTOMIZATION**

This litter bin model has a customization space just below the opening.

The customization will be done by means of thermo engraving, insert in the mold or riveted sheet metal.

**DIMENSIONS:** 150 x 170 mm