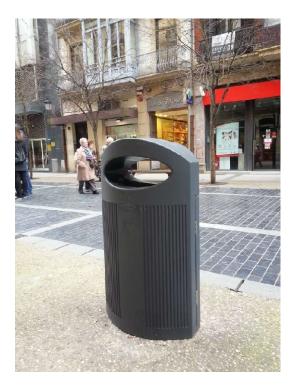

accessible to all public.



### **DIMENSIONS**







- Height
- Width
- Length
- Weight
- 1086 mm.
- 600 mm. 400 mm.
- 10 kg.

#### **INSTALLATION**

This model only allows its installation by anchoring it to the ground (4 screws).









### **STANDARD COLORS**



GREY RAL 7021





#### **CUSTOMIZATION**

This litter bin model has a customization space just below the opening.

The customization will be done by means of thermo engraving, insert in the mold or riveted sheet metal.

**DIMENSIONS:** 150 x 170 mm





#### **BUILT-IN ASHTRAY**

**ASTRAY / EXTINGUISHER** 



Circular metal plate located on top of litter bin with ashtray and cigarette extinguisher.



## **REGULATIONS / CERTIFICATIONS**



These litter bins are manufactured in ISO 9001 certified Production centers.









Ç

## SUL0°