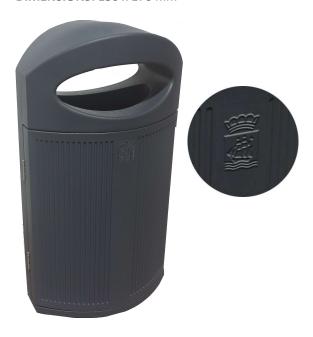

#### **CUSTOMIZATION**

This litter bin model has a customization space just below the opening.

The customization will be done by means of thermo engraving, insert in the mold or riveted sheet metal.

**DIMENSIONS:** 150 x 170 mm

#### **BUILT-IN ASHTRAY**

**ASTRAY / EXTINGUISHER** 

Circular metal plate located on top of litter bin with ashtray and cigarette extinguisher.