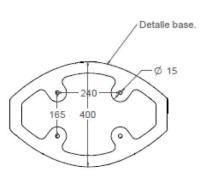

#### **INSTALLATION**

This model only allows its installation by anchoring it to the ground (4 screws).