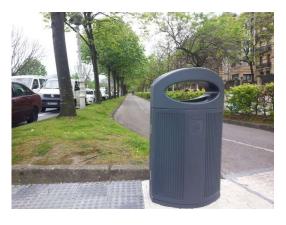

Its design allows integration in any part of the city.

# Prevents the accumulation of dirt inside Its rounded design prevents the accumulation of dirt in the corners and edges of the bin.