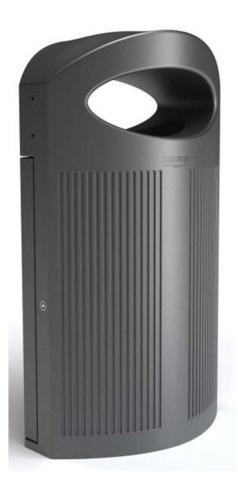

#### **TECHNICAL CHARACTERISTICS**

Body, lid and inner basket made of rotomolded polyethylene mass colored and treated against ultraviolet radiation. The embossed lines of the bodywork give it a marked anti-vandalism character.

# Prevents the accumulation of dirt inside Its rounded design prevents the accumulation of dirt in the corners and edges of the bin.

#### - Inner basket

The bin has an inner basket made of polyethylene, for emptying