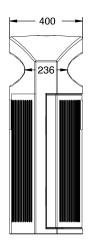

### **DIMENSIONS**

- Height
- Width
- Length
- Weight
- 1086 mm.
- 600 mm. 400 mm.
- 10 kg.