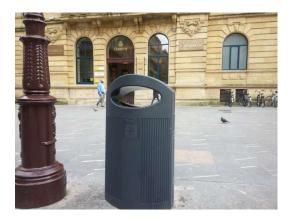

Its design allows integration in any part of the city.

# Prevents the accumulation of dirt inside Its rounded design prevents the accumulation of dirt in the corners and edges of the bin.