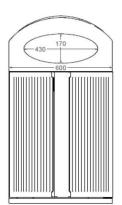

#### ACCESSIBILITY

The dimension of the introduction openings is designed to avoid the introduction of other types of waste.

Maximum dimension of the opening 430 x 170 mm.

The height of the waste deposit is accessible to all public.