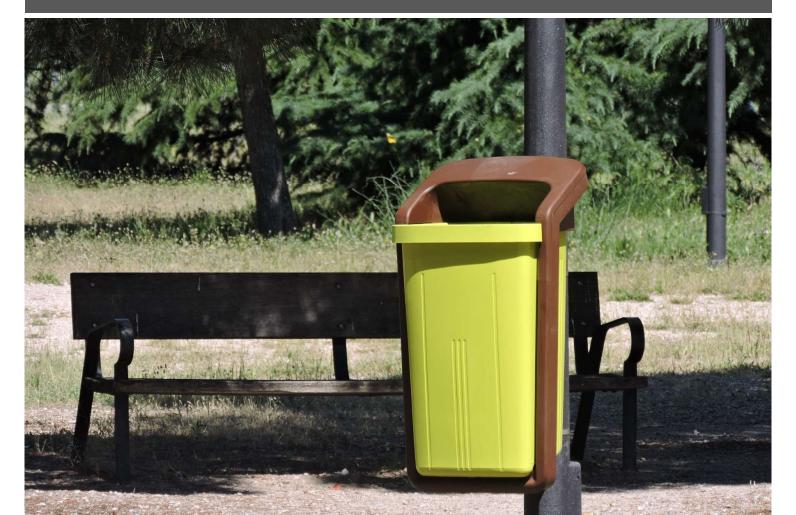

#### **TECHNICAL CHARACTERISTICS**

The Elegant® 50L is a litter bin for the collection of solid waste, and is made of high-density polyethylene colored in bulk, offering great resistance to shocks, possible breakage, and atmospheric conditions

Cover and support are made of polypropylene.

This model has been specially designed to allow its location anywhere in the city in a discreet and elegant way.

The metal accessories are protected by hot galvanizing treatment.

This model allows it to be fitted to an existing post or supporting elements such as streetlights, signals, traffic lights, etc. It is also possible to install it on its own pole, system little used in order to not increase the number of elements in transit places.

#### **INSTALLATION**

This model allows it to be fitted to an existing post or supporting element, such as streetlights, signals, traffic lights, etc. It is also possible to install it on its own pole and even the installation of two units on the same pole.