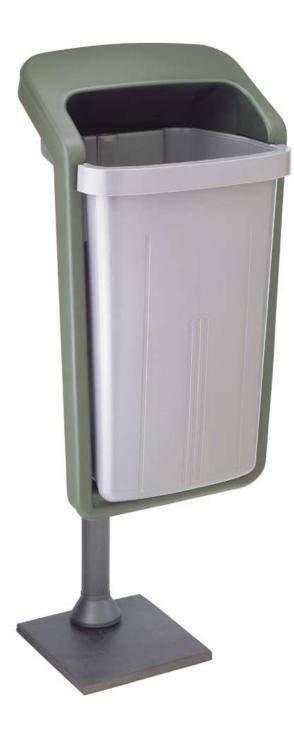

#### **TECHNICAL CHARACTERISTICS**

The Elegant® 50L is a litter bin for the collection of solid waste, and is made of high-density polyethylene colored in bulk, offering great resistance to shocks, possible breakage, and atmospheric conditions

Cover and support are made of polypropylene.

This model has been specially designed to allow its location anywhere in the city in a discreet and elegant way.

The metal accessories are protected by hot galvanizing treatment.

The litter bins are made up of two parts, the body and cover. The body can be separated from the lid thanks to a single movement to allow emptying, maintenance and washing.

#### **DIMENSIONS**

Height 845 mm.
 Width 460 mm.
 Length 390 mm.
 Weight 3,6 kg.
 Slot dimension 375 mm.