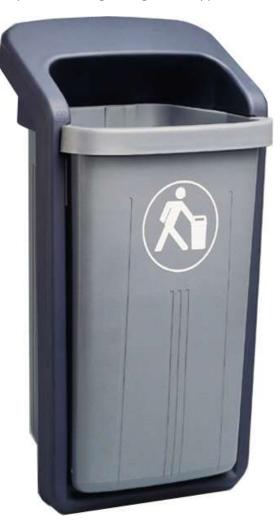

#### **TECHNICAL CHARACTERISTICS**

The Elegant® 50L is a litter bin for the collection of solid waste, and is made of high-density polyethylene colored in bulk, offering great resistance to shocks, possible breakage, and atmospheric conditions

Cover and support are made of polypropylene.

This model has been specially designed to allow its location anywhere in the city in a discreet and elegant way.

The metal accessories are protected by hot galvanizing treatment.

#### **DIMENSIONS**

Height 845 mm.
 Width 460 mm.
 Length 390 mm.
 Weight 3,6 kg.
 Slot dimension 375 mm.