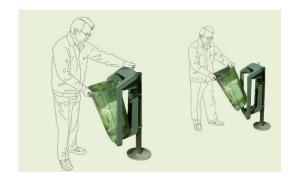

The litter bins are made up of two parts, the body and cover. The body can be separated from the lid thanks to a single movement to allow emptying, maintenance and washing.

#### Maintenance and emptying

Unlocking by means of a standard triangular key and external grabbing of the support.