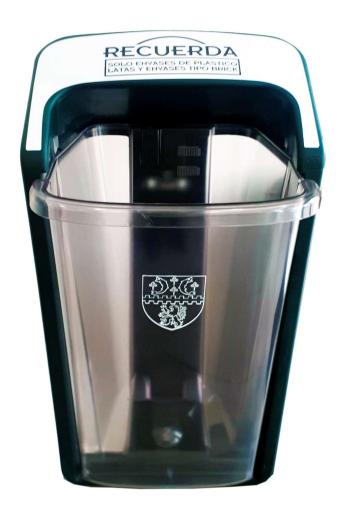

## ELEGANT 50L SPECIAL EVENTS

#### THE ANSWER TO A MARKET NEED

Our «Elegant®» litter bin SPECIAL EVENTS, is provided with a basket made by SULO in a transparent material.

This transparency allows excellent visibility of the body's content, which has 3 advantages, being the perfect model to use in events with large crowds, sport stadiums, airports, stations... In short, in areas where the security must be imperative.

#### **MATERIALS**

The manufacturing material is PET (polyethylene terephthalate).

The translucent standard products currently marketed are made of polypropylene. This material does not have sufficient transparency qualities. Nor does it meet the level of strenght required for its use, since it cracks over time.

The characteristics of PET plastic material are crystalline transparency, lightness, solidity and long life. Thanks to these exceptional properties and its recyclability, PET is increasingly being found in more applications.

#### **STANDARD COLORS**

The standard body colors are:

- Colorless transparent: TS