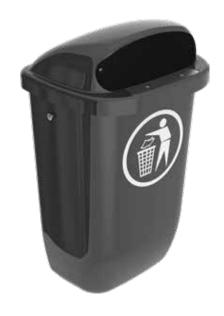

## **LITTER BINS**

#### **Dimensiones Volumes** Total height in mm ~ 595 Nominal volume (L) 50 Depth in mm ~ 256 Empty weight (kg) 5,0 Total width in mm ~ 432 Height insertion opening in 106 Slot in mm ~ 300 x 106

#### **HANDLING**

- Easy to assemble
- Can be mounted on walls or posts
- Hood for protection from rain
- Prevents depositing of bulky waste
- Smooth surface makes cleaning easy
- Handle and grip cavity at the base for quick and easy emptying
- Easy and hygienic emptying (optional: body exchange)
- Handle on body
- Metal sheet on the rim protects from damage from extinguished cigarettes
- Eye catching
- Individual markings on request