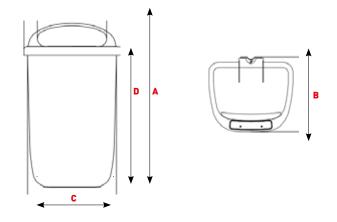

#### **Dimensiones Volumes** Total height in mm ~ 595 Nominal volume (L) 50 Depth in mm ~ 256 Empty weight (kg) 5,0 Total width in mm ~ 432 Height insertion opening in 106 Slot in mm ~ 300 x 106