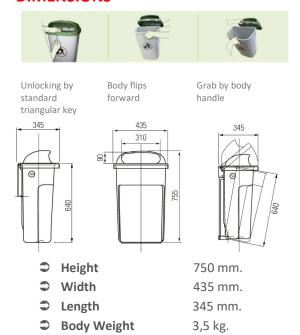

gant way.

The metal accessories are protected by hot galvanizing treatment.

This model allows it to be fitted to an existing post or supporting elements such as streetlights, signals, traffic lights, etc. It is also possible to install it on its own pole, system little used in order to not increase the number of elements in transit places.





## MECHANICAL CHARACTERISTICS EASY TO USE

#### **FUNCTIONALITY**

The shape of the lid makes it difficult for rainwater to enter. Optionally, this model has a cigarette extinguisher on the front, just below the slot inlet.

#### 100% RECYCLABLE

At the end of its life cycle this model can be fully recycled

#### Maintenance and emptying

It allows a quick emptying and respects the security conditions for supports and users.

#### **DIMENSIONS**



#### **INSTALLATION**

Weight

The installation either to its own post or supporting element is produced with straps

6 kg.

and buckles that join the body of the bin with the corresponding support.

The Classic 50L litter bin has two types of support:





Metal

**Plastic** 

#### **CUSTOMIZATION**



- Silk screen printing 200 x 200 mm
- Thermography 150 x 150 mm
- ⇒ Vinyl 250 x 250 mm



#### **OPTIONAL ELEMENTS**

**CIGARETTE EXTINGUISHER** 



#### **STANDARD COLORS**

LID / BODY







STONE GREY (GP) RAL 7038



ALICANT GREEN (VJ) RAL F9 / S2

### **REGULATION / CERTIFICATIONS**

This model of litter bin complies with the EN European Standard and is manufactured in ISO 9001, ISO 14001 and OHSAS 18001 certified Production Centers.