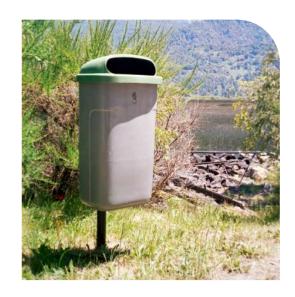

This model has been specially designed to allow its location anywhere in the city in a discreet and elegant way.

The metal accessories are protected by hot galvanizing treatment.

This model allows it to be fitted to an existing post or supporting elements such as streetlights, signals, traffic lights, etc. It is also possible to install it on its own pole, system little used in order to not increase the number of elements in transit places.

#### **INSTALLATION**

Weight

The installation either to its own post or supporting element is produced with straps

6 kg.

and buckles that join the body of the bin with the corresponding support.

The Classic 50L litter bin has two types of support: