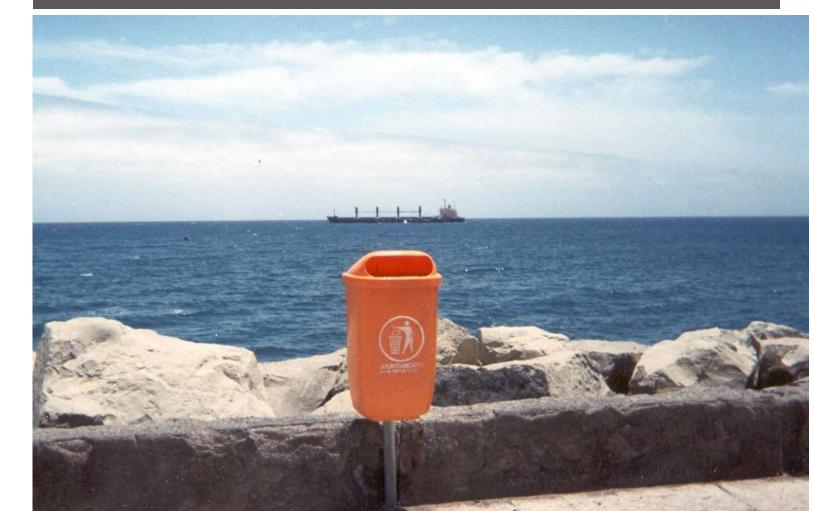

#### **TECHNICAL CARACTHERISTICS**

The Classic \* 50L is a litter bin for the collection of solid waste, and is made of high-density polyethylene colored in bulk, offering great resistance to shocks, possible breakage, and atmospheric conditions

This model has been specially designed to allow its location anywhere in the city in a discreet and elegant way.

The metal accessories are protected by hot galvanizing treatment.

This model allows it to be fitted to an existing post or supporting elements such as streetlights, signals, traffic lights, etc. It is also possible to install it on its own pole, system little used in order to not increase the number of elements in transit places.