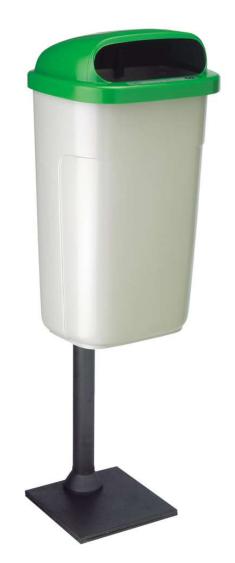

#### **TECHNICAL CARACTHERISTICS**

The Classic \* 50L is a litter bin for the collection of solid waste, and is made of high-density polyethylene colored in bulk, offering great resistance to shocks, possible breakage, and atmospheric conditions

This model has been specially designed to allow its location anywhere in the city in a discreet and elegant way.

The metal accessories are protected by hot galvanizing treatment.

This model allows it to be fitted to an existing post or supporting elements such as streetlights, signals, traffic lights, etc. It is also possible to install it on its own pole, system little used in order to not increase the number of elements in transit places.

#### **FUNCTIONALITY**

The shape of the lid makes it difficult for rainwater to enter. Optionally, this model has a cigarette extinguisher on the front, just below the slot inlet.