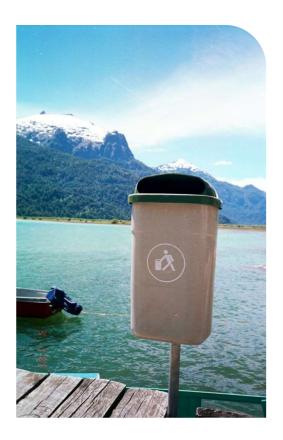

#### **TECHNICAL CARACTHERISTICS**

The Classic \* 50L is a litter bin for the collection of solid waste, and is made of high-density polyethylene colored in bulk, offering great resistance to shocks, possible breakage, and atmospheric conditions

This model has been specially designed to allow its location anywhere in the city in a discreet and elegant way.

The metal accessories are protected by hot galvanizing treatment.

This model allows it to be fitted to an existing post or supporting elements such as streetlights, signals, traffic lights, etc. It is also possible to install it on its own pole, system little used in order to not increase the number of elements in transit places.

#### **FUNCTIONALITY**

The shape of the lid makes it difficult for rainwater to enter. Optionally, this model has a cigarette extinguisher on the front, just below the slot inlet.