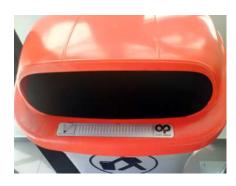

#### **TECHNICAL CARACTHERISTICS**

The Classic \* 50L is a litter bin for the collection of solid waste, and is made of high-density polyethylene colored in bulk, offering great resistance to shocks, possible breakage, and atmospheric conditions

This model has been specially designed to allow its location anywhere in the city in a discreet and elegant way.

The metal accessories are protected by hot galvanizing treatment.

This model allows it to be fitted to an existing post or supporting elements such as streetlights, signals, traffic lights, etc. It is also possible to install it on its own pole, system little used in order to not increase the number of elements in transit places.

#### **FUNCTIONALITY**

The shape of the lid makes it difficult for rainwater to enter. Optionally, this model has a cigarette extinguisher on the front, just below the slot inlet.