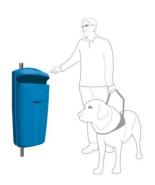

#### **OPTIONAL ELEMENTS**

TOUCH
DEVICES
FOR
INVIDENTS
The new
model of
litter bins
will be able
to have an

identificati

on based on Braille writing on the front of the lip. This device will make it possible to differentiate the type of waste to be deposited in the litter bin