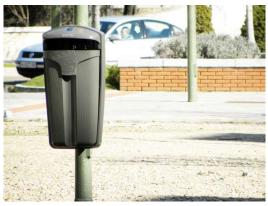

Its design allows integration in any part of the city.

It allows its location to an existing pole or supporting element, such as lighting lamps, signals, traffic lights, etc. It can also be installed with its own post, a system that few use to avoid increasing the number of elements in transit places.

#### **INSTALLATION**

This model allows it to be fitted to an existing post or supporting element, such as streetlights, signals, traffic lights, etc. It is also possible to install it on its own pole and even the installation of three units on the same pole. The installation either to its own post or supporting element is produced by means of straps and buckles that join the body of the bin with the corresponding pole.