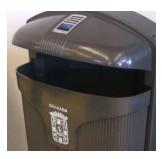

#### - Limit the entry of water

The shape of the lid makes it difficult for rainwater to enter.

#### ACCESSIBILITY

The slot dimension is designed to avoid the introduction of other types of waste.

The height of the waste deposit is accessible to all users.