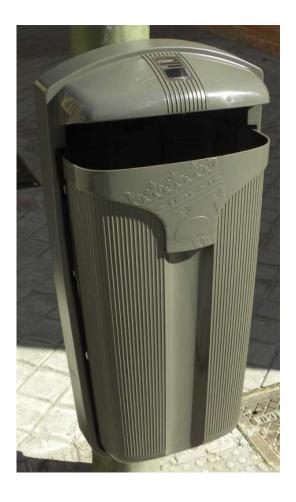

## MATERIALS / TECHNICAL CHARACTERISTICS

Body, cover and support in high-density injected polyethylene, colored and treated against ultraviolet radiation. The raised stripes on the body give it a strong anti-vandalism character.

#### - Limit the formation of waste

The design of its different elements and its rounded shapes avoid the formation of waste.

#### - Limit the entry of water

The shape of the lid makes it difficult for rainwater to enter.

#### - Shock and vandalism resistant

This model has been conceived to respond to conditions of use of this type of product

#### ACCESSIBILITY

The slot dimension is designed to avoid the introduction of other types of waste.

The height of the waste deposit is accessible to all users.