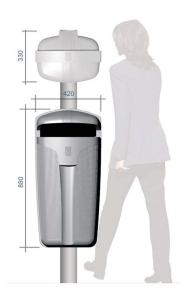

#### **DIMENSIONS**

| $\bigcirc$ | Height             | 880 mm.    |
|------------|--------------------|------------|
| $\supset$  | Width              | 420 mm.    |
| $\supset$  | Length             | 330 mm.    |
| $\supset$  | <b>Body Weight</b> | 2,6 kg.    |
| $\supset$  | Weight             | 5,6 kg.    |
| $\supset$  | Slot dimension     | 400x90 mm. |