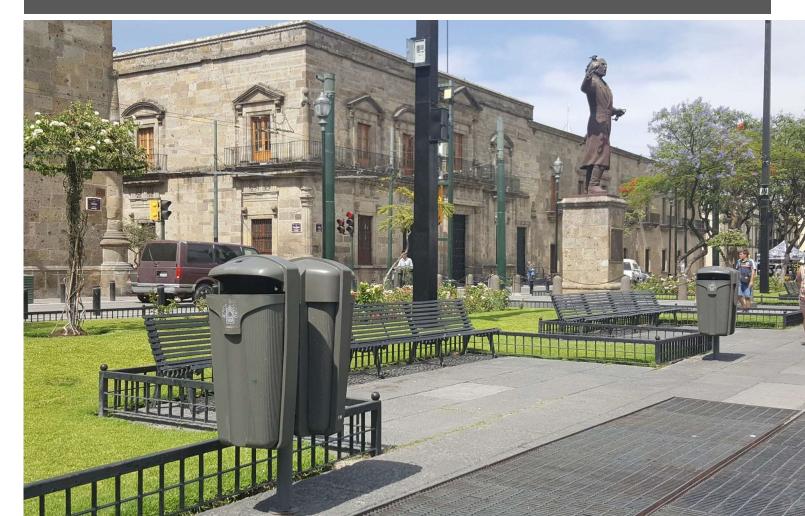

Its design allows integration in any part of the city.

It allows its location to an existing pole or supporting element, such as lighting lamps, signals, traffic lights, etc. It can also be installed with its own post, a system that few use to avoid increasing the number of elements in transit places.

#### **INSTALLATION**

This model allows it to be fitted to an existing post or supporting element, such as streetlights, signals, traffic lights, etc. It is also possible to install it on its own pole and even the installation of three units on the same pole. The installation either to its own post or supporting element is produced by means of straps and buckles that join the body of the bin with the corresponding pole.