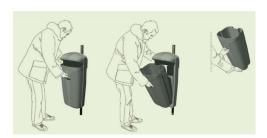

## Maintenance and emptying It allows a quick emptying and respects the security conditions for supports and users.

#### ACCESSIBILITY

The slot dimension is designed to avoid the introduction of other types of waste.

The height of the waste deposit is accessible to all users.