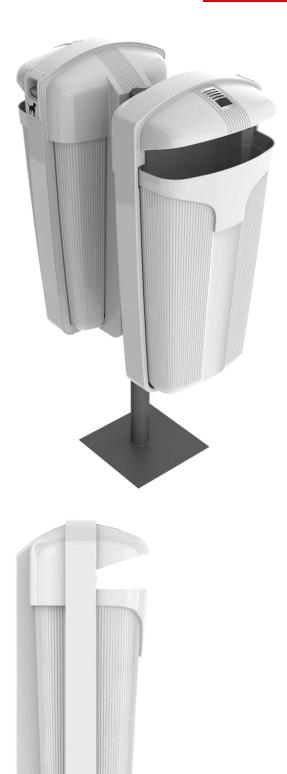

#### **INSTALLATION**

This model allows it to be fitted to an existing post or supporting element, such as streetlights, signals, traffic lights, etc. It is also possible to install it on its own pole and even the installation of three units on the same pole. The installation either to its own post or supporting element is produced by means of straps and buckles that join the body of the bin with the corresponding pole.