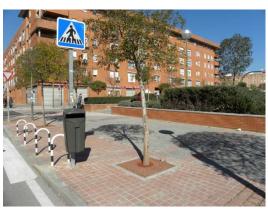

Its design allows integration in any part of the city.

It allows its location to an existing pole or supporting element, such as lighting lamps, signals, traffic lights, etc. It can also be installed with its own post, a system that few use to avoid increasing the number of elements in transit places.

#### **INSTALLATION**

This model allows it to be fitted to an existing post or supporting element, such as streetlights, signals, traffic lights, etc. It is also possible to install it on its own pole and even the installation of three units on the same pole. The installation either to its own post or supporting element is produced by means of straps and buckles that join the body of the bin with the corresponding pole.