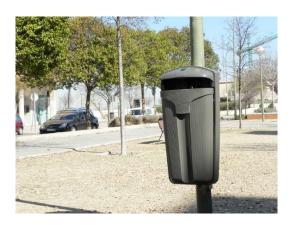

Its design allows integration in any part of the city.

It allows its location to an existing pole or supporting element, such as lighting lamps, signals, traffic lights, etc. It can also be installed with its own post, a system that few use to avoid increasing the number of elements in transit places.

#### **INSTALLATION**

This model allows it to be fitted to an existing post or supporting element, such as streetlights, signals, traffic lights, etc. It is also possible to install it on its own pole and even the installation of three units on the same pole. The installation either to its own post or supporting element is produced by means of straps and buckles that join the body of the bin with the corresponding pole.