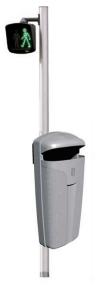

Its design allows integration in any part of the city.

It allows its location to an existing pole or supporting element, such as lighting lamps, signals, traffic lights, etc. It can also be installed with its own post, a system that few use to avoid increasing the number of elements in transit places.

#### **INSTALLATION**

This model allows it to be fitted to an existing post or supporting element, such as streetlights, signals, traffic lights, etc. It is also possible to install it on its own pole and even the installation of three units on the same pole. The installation either to its own post or supporting element is produced by means of straps and buckles that join the body of the bin with the corresponding pole.