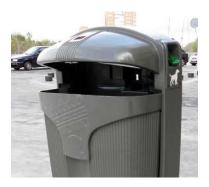

#### - Limit the entry of water

The shape of the lid makes it difficult for rainwater to enter.

#### ACCESSIBILITY

The slot dimension is designed to avoid the introduction of other types of waste.

The height of the waste deposit is accessible to all users.