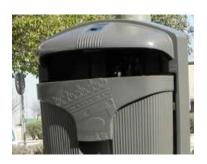

## MATERIALS / TECHNICAL CHARACTERISTICS

Body, cover and support in high-density injected polyethylene, colored and treated against ultraviolet radiation. The raised stripes on the body give it a strong anti-vandalism character.

#### - Shock and vandalism resistant

This model has been conceived to respond to conditions of use of this type of product