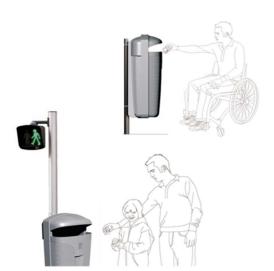

Its design allows integration in any part of the city.

It allows its location to an existing pole or supporting element, such as lighting lamps, signals, traffic lights, etc. It can also be installed with its own post, a system that few use to avoid increasing the number of elements in transit places.

#### **INSTALLATION**

This model allows it to be fitted to an existing post or supporting element, such as streetlights, signals, traffic lights, etc. It is also possible to install it on its own pole and even the installation of three units on the same pole. The installation either to its own post or supporting element is produced by means of straps and buckles that join the body of the bin with the corresponding pole.

#### ACCESSIBILITY

The slot dimension is designed to avoid the introduction of other types of waste.

The height of the waste deposit is accessible to all users.