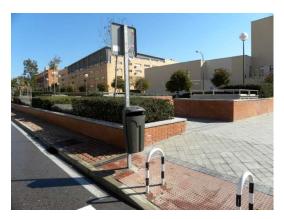

Its design allows integration in any part of the city.

It allows its location to an existing pole or supporting element, such as lighting lamps, signals, traffic lights, etc. It can also be installed with its own post, a system that few use to avoid increasing the number of elements in transit places.

#### **INSTALLATION**

This model allows it to be fitted to an existing post or supporting element, such as streetlights, signals, traffic lights, etc. It is also possible to install it on its own pole and even the installation of three units on the same pole. The installation either to its own post or supporting element is produced by means of straps and buckles that join the body of the bin with the corresponding pole.