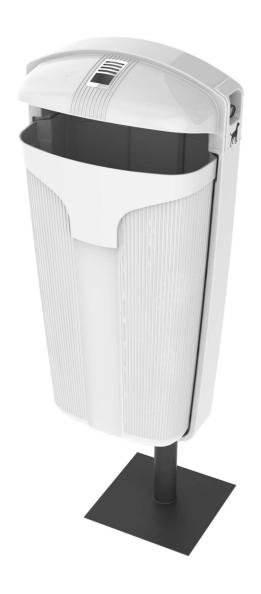

## MATERIALS / TECHNICAL CHARACTERISTICS

Body, cover and support in high-density injected polyethylene, colored and treated against ultraviolet radiation. The raised stripes on the body give it a strong anti-vandalism character.

#### **DIMENSIONS**

| $\bigcirc$ | Height             | 880 mm.    |
|------------|--------------------|------------|
| $\supset$  | Width              | 420 mm.    |
| $\supset$  | Length             | 330 mm.    |
| $\supset$  | <b>Body Weight</b> | 2,6 kg.    |
| $\supset$  | Weight             | 5,6 kg.    |
| $\supset$  | Slot dimension     | 400x90 mm. |

#### **INSTALLATION**

This model allows it to be fitted to an existing post or supporting element, such as streetlights, signals, traffic lights, etc. It is also possible to install it on its own pole and even the installation of three units on the same pole. The installation either to its own post or supporting element is produced by means of straps and buckles that join the body of the bin with the corresponding pole.